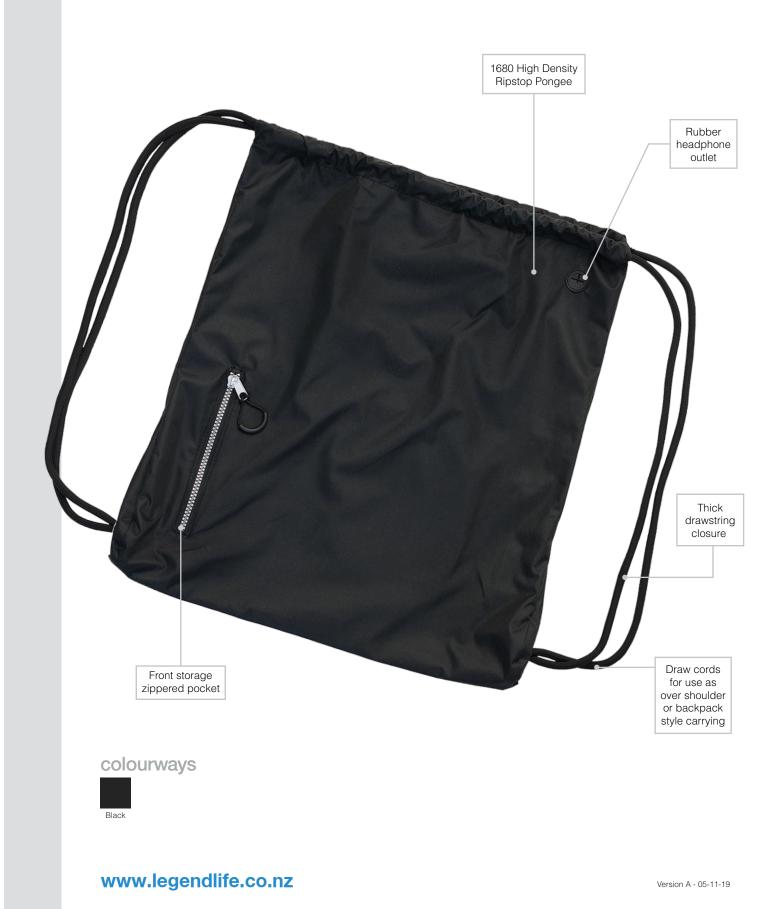

## **Boss Backsack**

The Boss is a heavy duty backsack that is also functianal and stylish. With one main compartment to carry your larger items, it also has a smaller outer zip pocket and a headphone outlet.

## **Boss Backsack**

Specifications:

| MATERIAL:            | 1680 High Density Ripstop Pongee                                                                                                                                                                                                       |
|----------------------|----------------------------------------------------------------------------------------------------------------------------------------------------------------------------------------------------------------------------------------|
| SIZE:                | 43cm W x 50cm H                                                                                                                                                                                                                        |
| CAPACITY:            | 5 litres                                                                                                                                                                                                                               |
| DECORATION TYPES:    | Embroidery, Supacolour, Supasub, Supaetch                                                                                                                                                                                              |
| DECORATION AREAS:    | <b>Embroidery / Supasub / Supaetch area</b><br>Centre Front: 200mm diameter<br><b>Supacolour area</b><br>Centre Front: 240mm W x 330mm H                                                                                               |
| DESCRIPTION:         | <ul> <li>1680 High Density Ripstop Pongee</li> <li>Thick drawstring closure</li> <li>Front storage zippered pocket</li> <li>Draw cords for use as over shoulder or backpack style carrying</li> <li>Rubber headphone outlet</li> </ul> |
| PACKAGING:           | Each bag packed in an individual poly bag with a silica gel sachet.                                                                                                                                                                    |
| CARTON QUANTITY:     | 50 units                                                                                                                                                                                                                               |
| CARTON MEASUREMENTS: | 55cm x 50cm x 15cm                                                                                                                                                                                                                     |
| CARTON WEIGHT:       | 11.5 kg                                                                                                                                                                                                                                |
|                      |                                                                                                                                                                                                                                        |